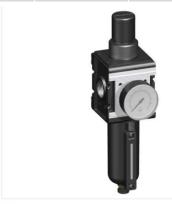

Filter regulator Art. No. 133110 – Type No. C 45 M-SR 10

## »multifix« series

Reversible diaphragm pressure regulators, independent of inlet pressure, with self-relieving design, combined with a centrifugal separator.

The pressure setting can be locked by pushing the button down.