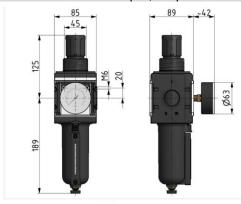

Internal air consumption: Depending on secondary pressure

| Filter regulator with metal bowl and sight glass, incl. pressure gauge |              |        |                    |                        |                         |                    |      |    |  |
|------------------------------------------------------------------------|--------------|--------|--------------------|------------------------|-------------------------|--------------------|------|----|--|
| Art. No.                                                               | Type No.     | Thread | Housing            | Filter<br>rating<br>µm | Control<br>range<br>bar | Flow rate<br>I/min | Size | DN |  |
| 133110                                                                 | C 45 M-SR 10 | G 1    | Die-cast aluminium | 5                      | 0.5 - 10                | 12000              | 4    | 25 |  |