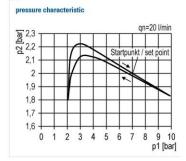

Max. input pressure: 20 bar 60 °C Max. medium temperature: 60 °C Max. ambient temperature:

Drain vale: Semi-automatic Spring bonnet: POM-brass Sealant: **NBR** 

Flow rate measurement: At  $P_1 = 10$  bar,  $P_2 = 6.3$  bar and pressure drop  $\Delta_p = 1$  bar