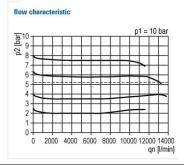

Max. input pressure: 20 bar 60 °C Max. medium temperature: 60 °C Max. ambient temperature:

Drain vale: Semi-automatic Spring bonnet: POM-brass Sealant: **NBR** 

Flow rate measurement: At  $P_1 = 10$  bar,  $P_2 = 6.3$  bar and pressure drop  $\Delta_p = 1$  bar